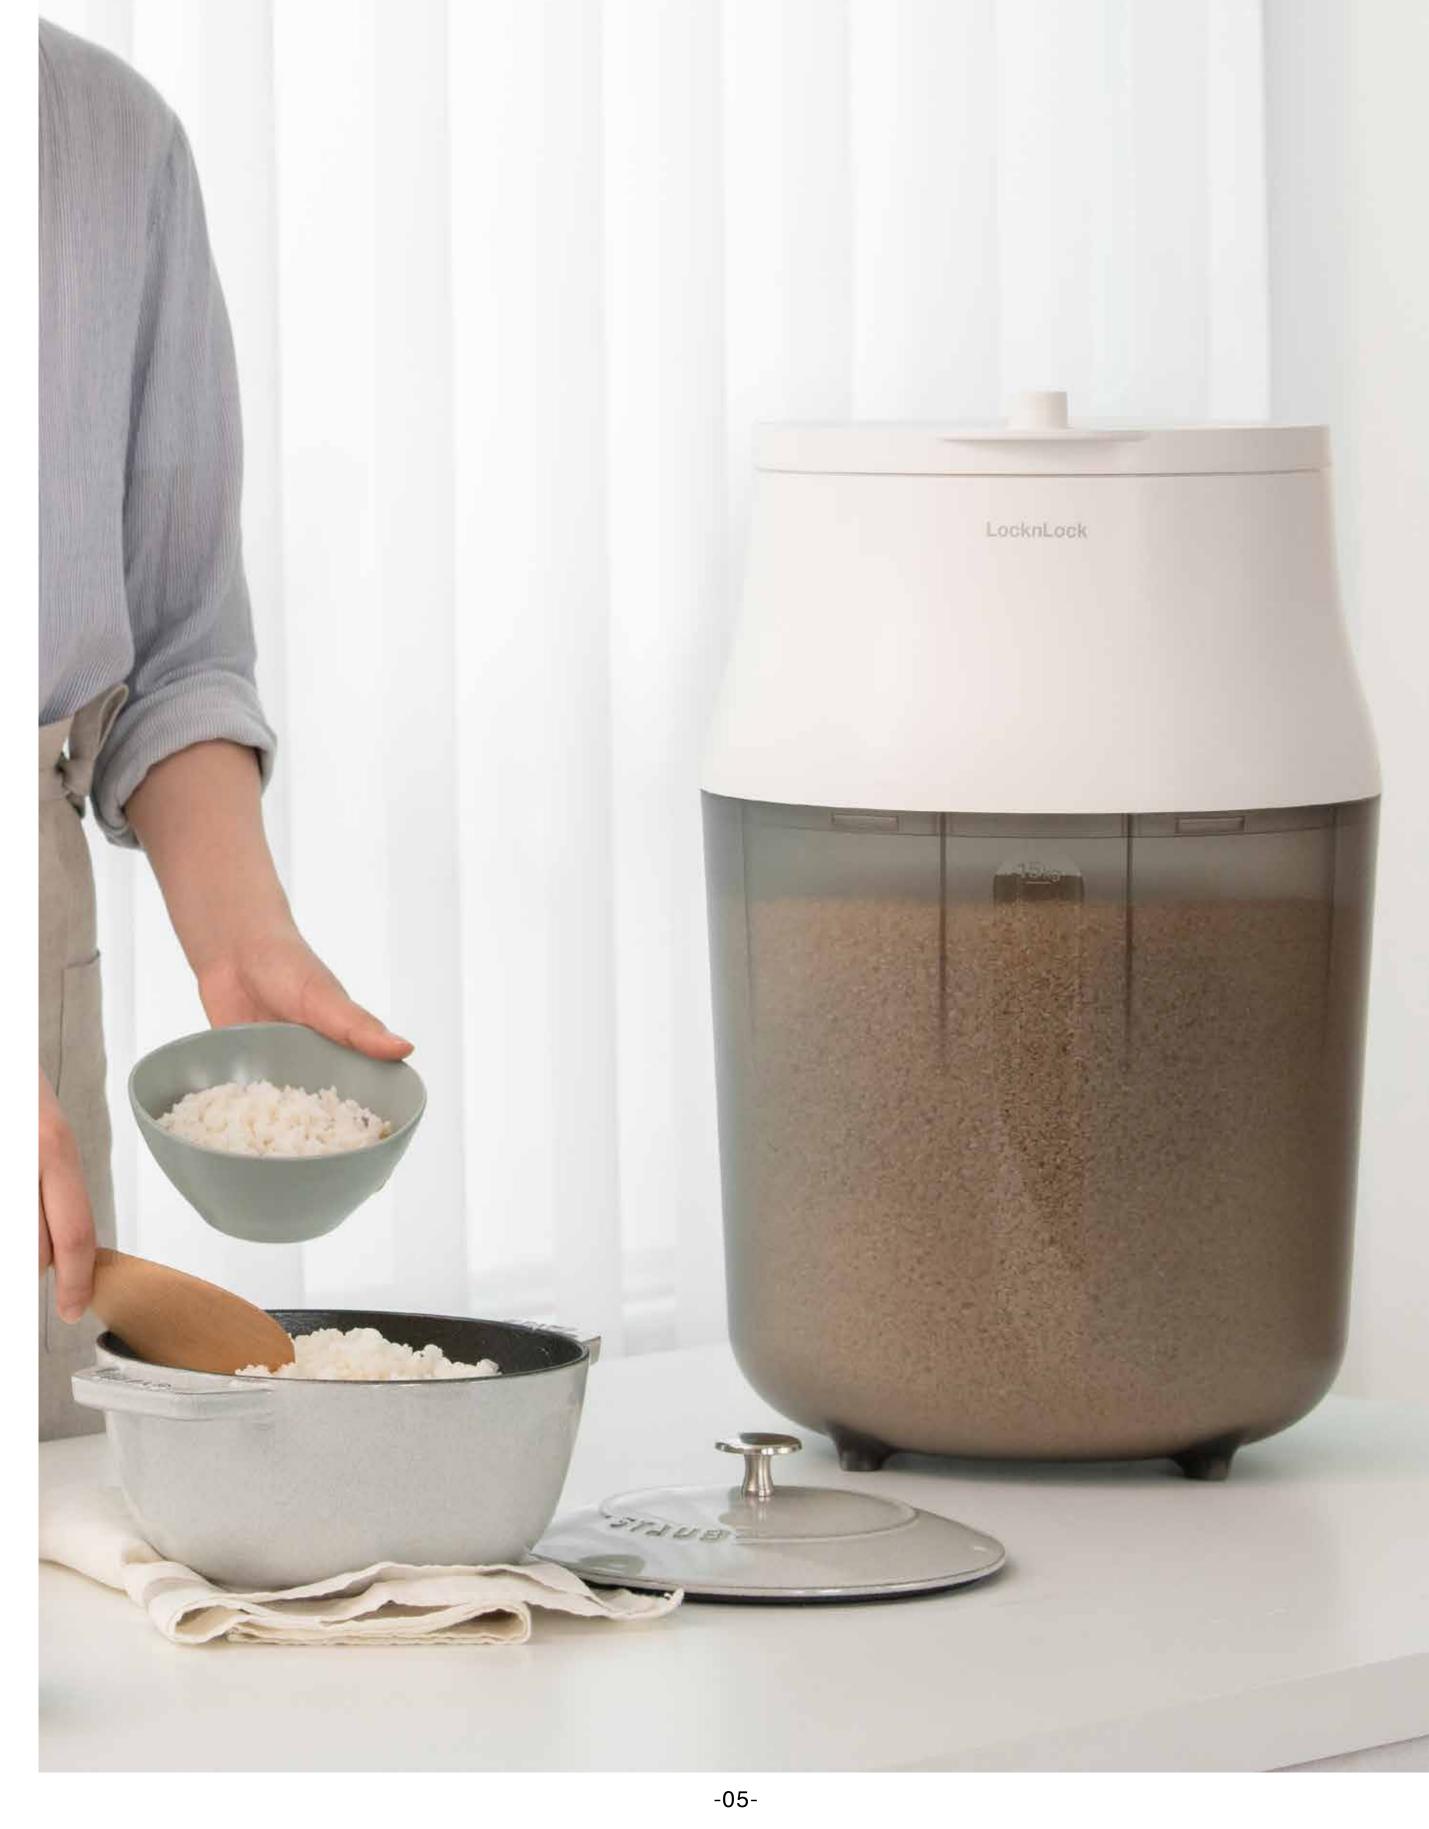

# VACUUM PANTRY

Maintains freshness of your dried food as it is purchased by blocking the air and odor flowing from the outside.

EJF881GRY

SIZE. 324×400×394mm CTN. 6PCS / 0.072CBM

[7L]

EJF881IVY

SIZE. 324×400×394mm CTN. 8PCS / 0.071CBM

EJR771WHT [10kg]

SIZE ø306x90mm 8PCS/0.055CBM/CTN

EJR781WHT [20kg]

SIZE ø324x93mm 8PCS/0.071CBM/CTN