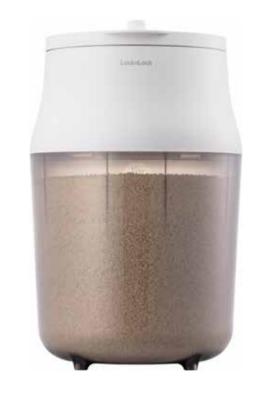

# VACUUM PANTRY

Maintains freshness of your dried food as it is purchased by blocking the air and odor flowing from the outside.

EJF881GRY

SIZE. 324×400×394mm CTN. 6PCS / 0.072CBM

[7L]

EJF881IVY

SIZE. 324×400×394mm CTN. 8PCS / 0.071CBM

EJR771WHT [10kg]

SIZE ø306x90mm 8PCS/0.055CBM/CTN

EJR781WHT [20kg]

SIZE ø324x93mm 8PCS/0.071CBM/CTN