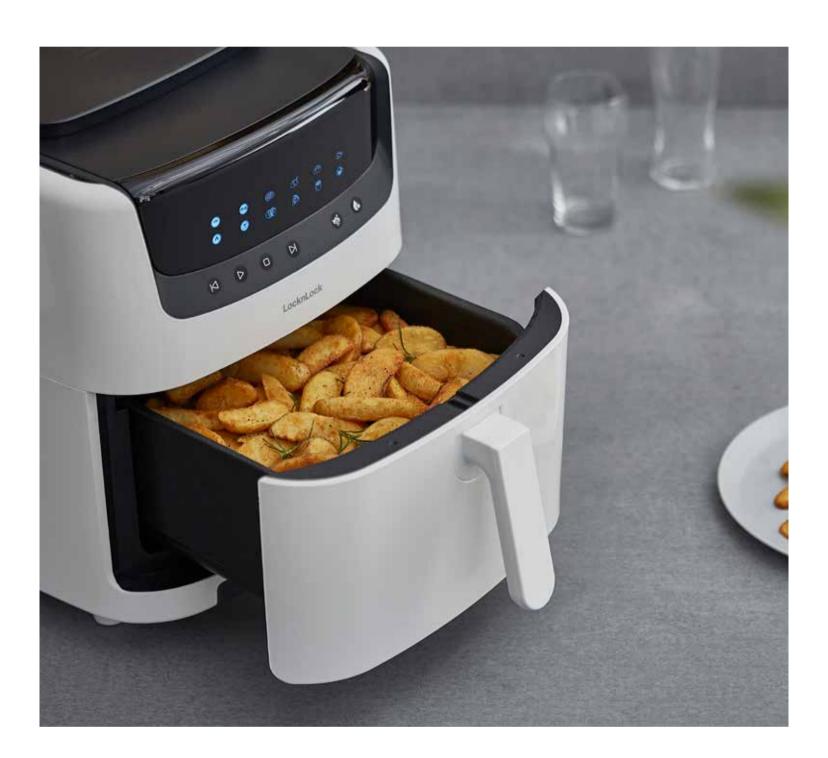

# STEAM AIRFRYER

Steam air fryer that makes food healthier, tastier and easier with active steam.

Use active steam, which delicately controls steam every minute,
to reduce moisture and nutrition loss while cooking.

[7L]

#### Smart Lock System!