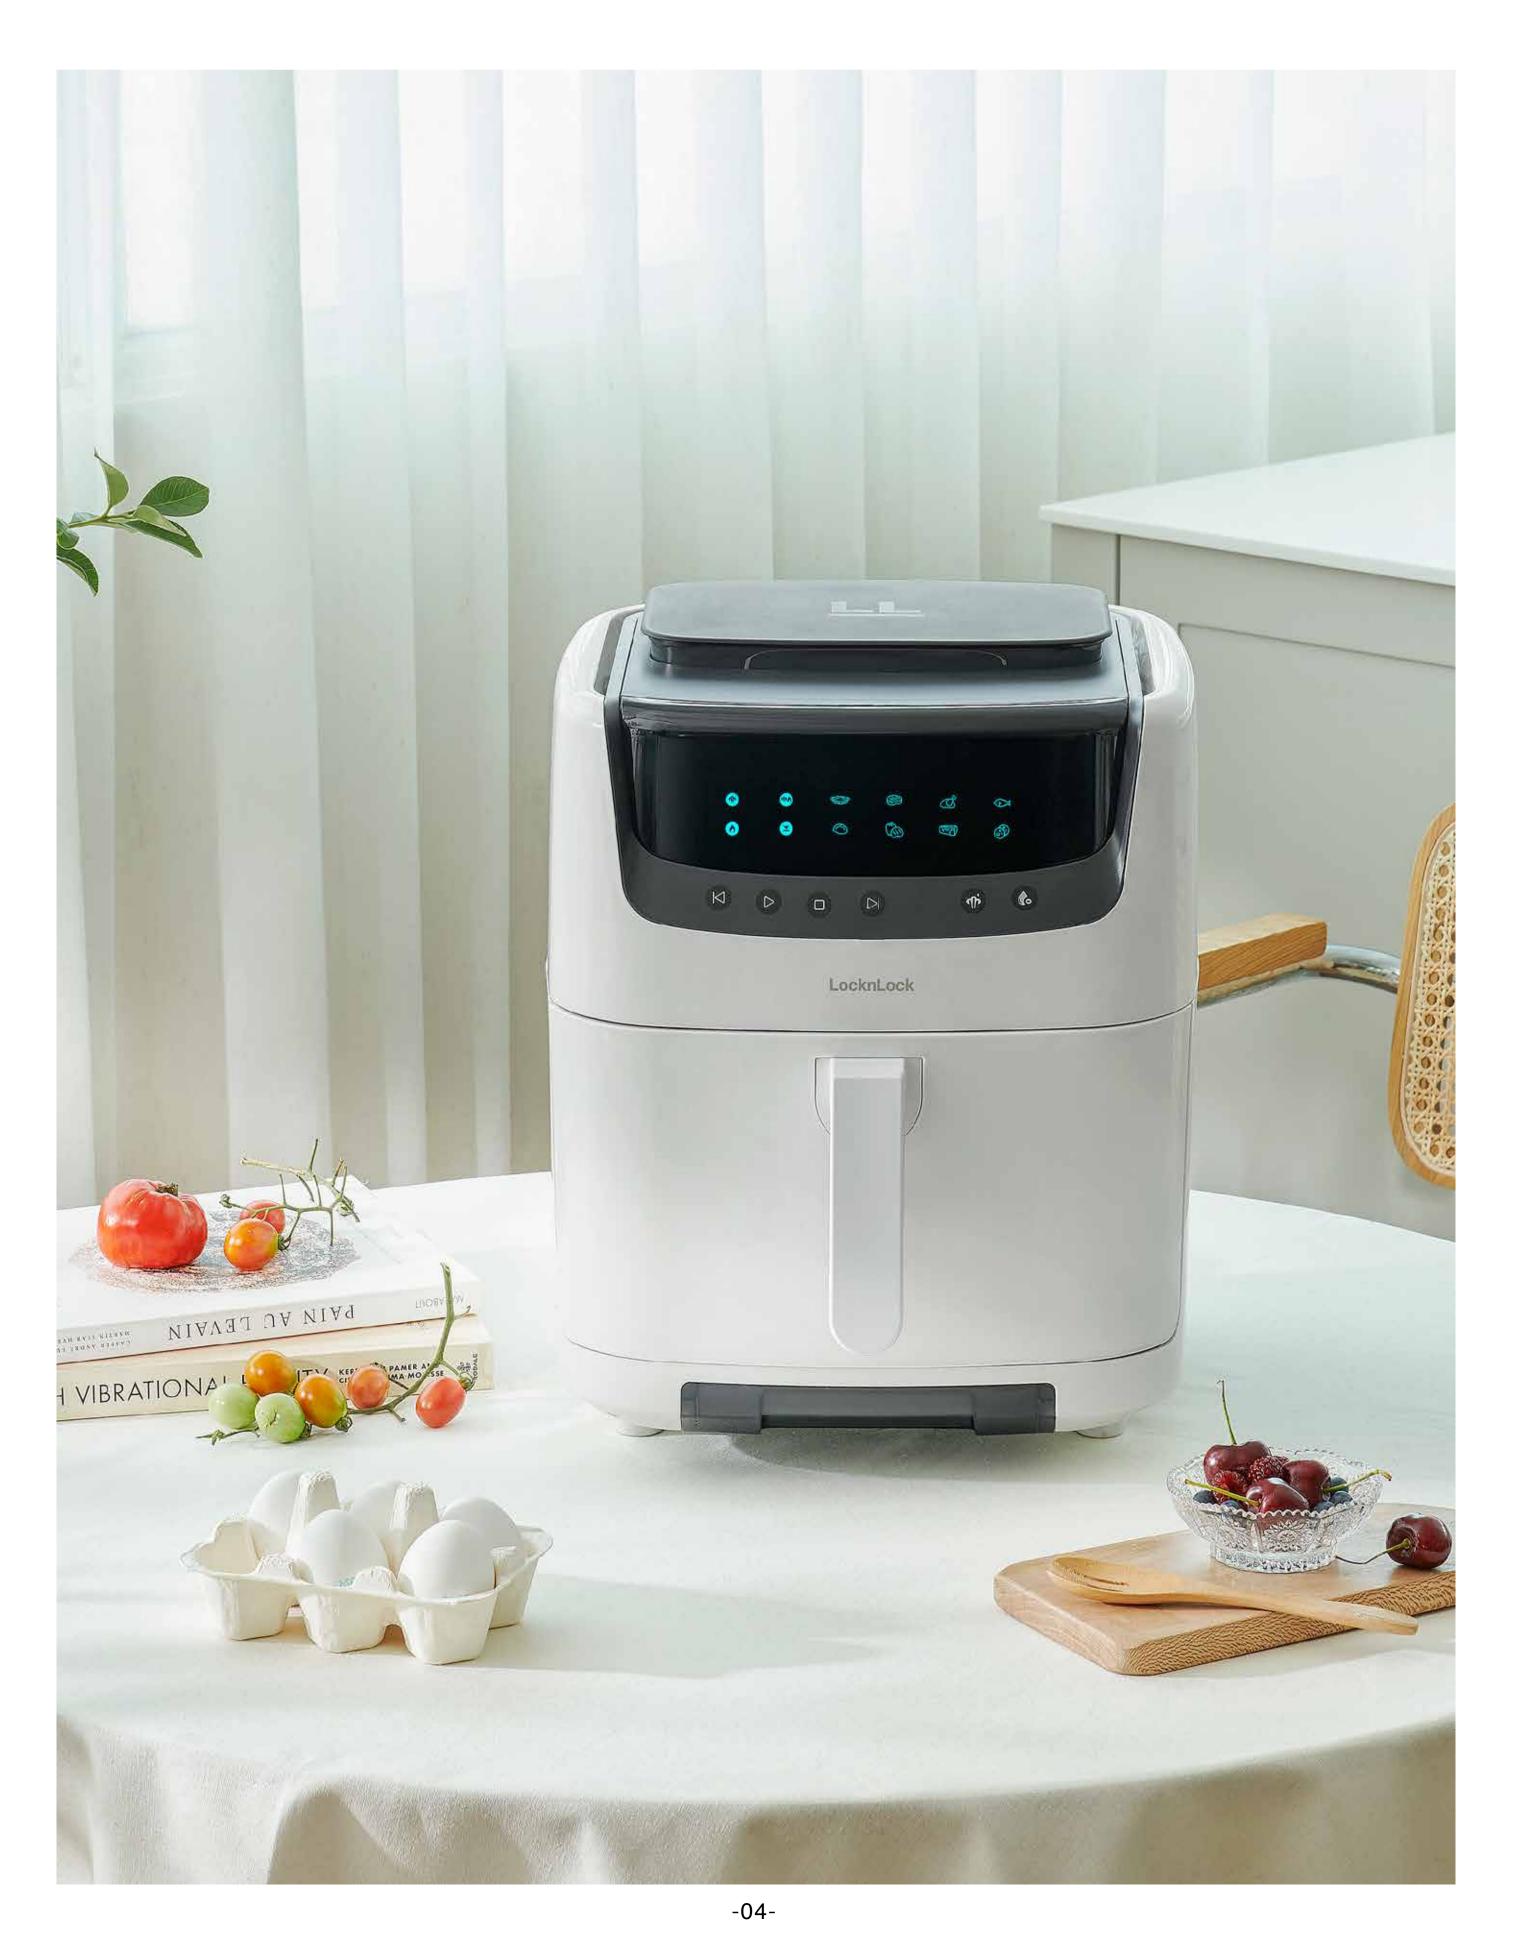

# STEAM AIRFRYER

Steam air fryer that makes food healthier, tastier and easier with active steam.

Use active steam, which delicately controls steam every minute,
to reduce moisture and nutrition loss while cooking.

[7L]

#### Smart Lock System!