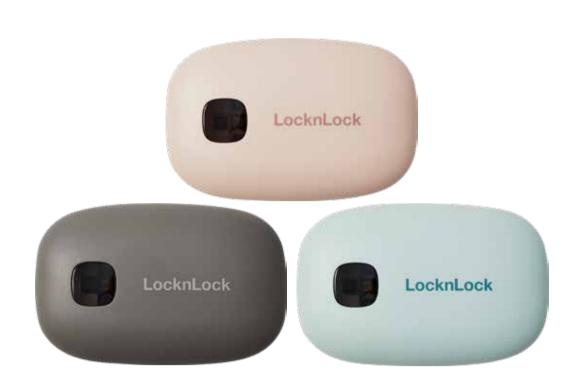

# KNIVES & CHOPPING BOARDS SANITIZER

The handy toothbrush sanitizer that keeps your oral condition healthy anywhere and anytime with the UV-C LED lamp that kills 99.9% bacteria on your toothbrush in just three minutes

**ENR421** [1P]

SIZE 51x51x22mm 20PCS/0.030CBM/CTN

**ENR431** 

[2P]

SIZE ø49x75x35mm 20PCS/0.03CBM/CTN

LHS002KEK [WHT,DGRY]

SIZE ø85x160mm 12PCS/0.035CBM/CTN