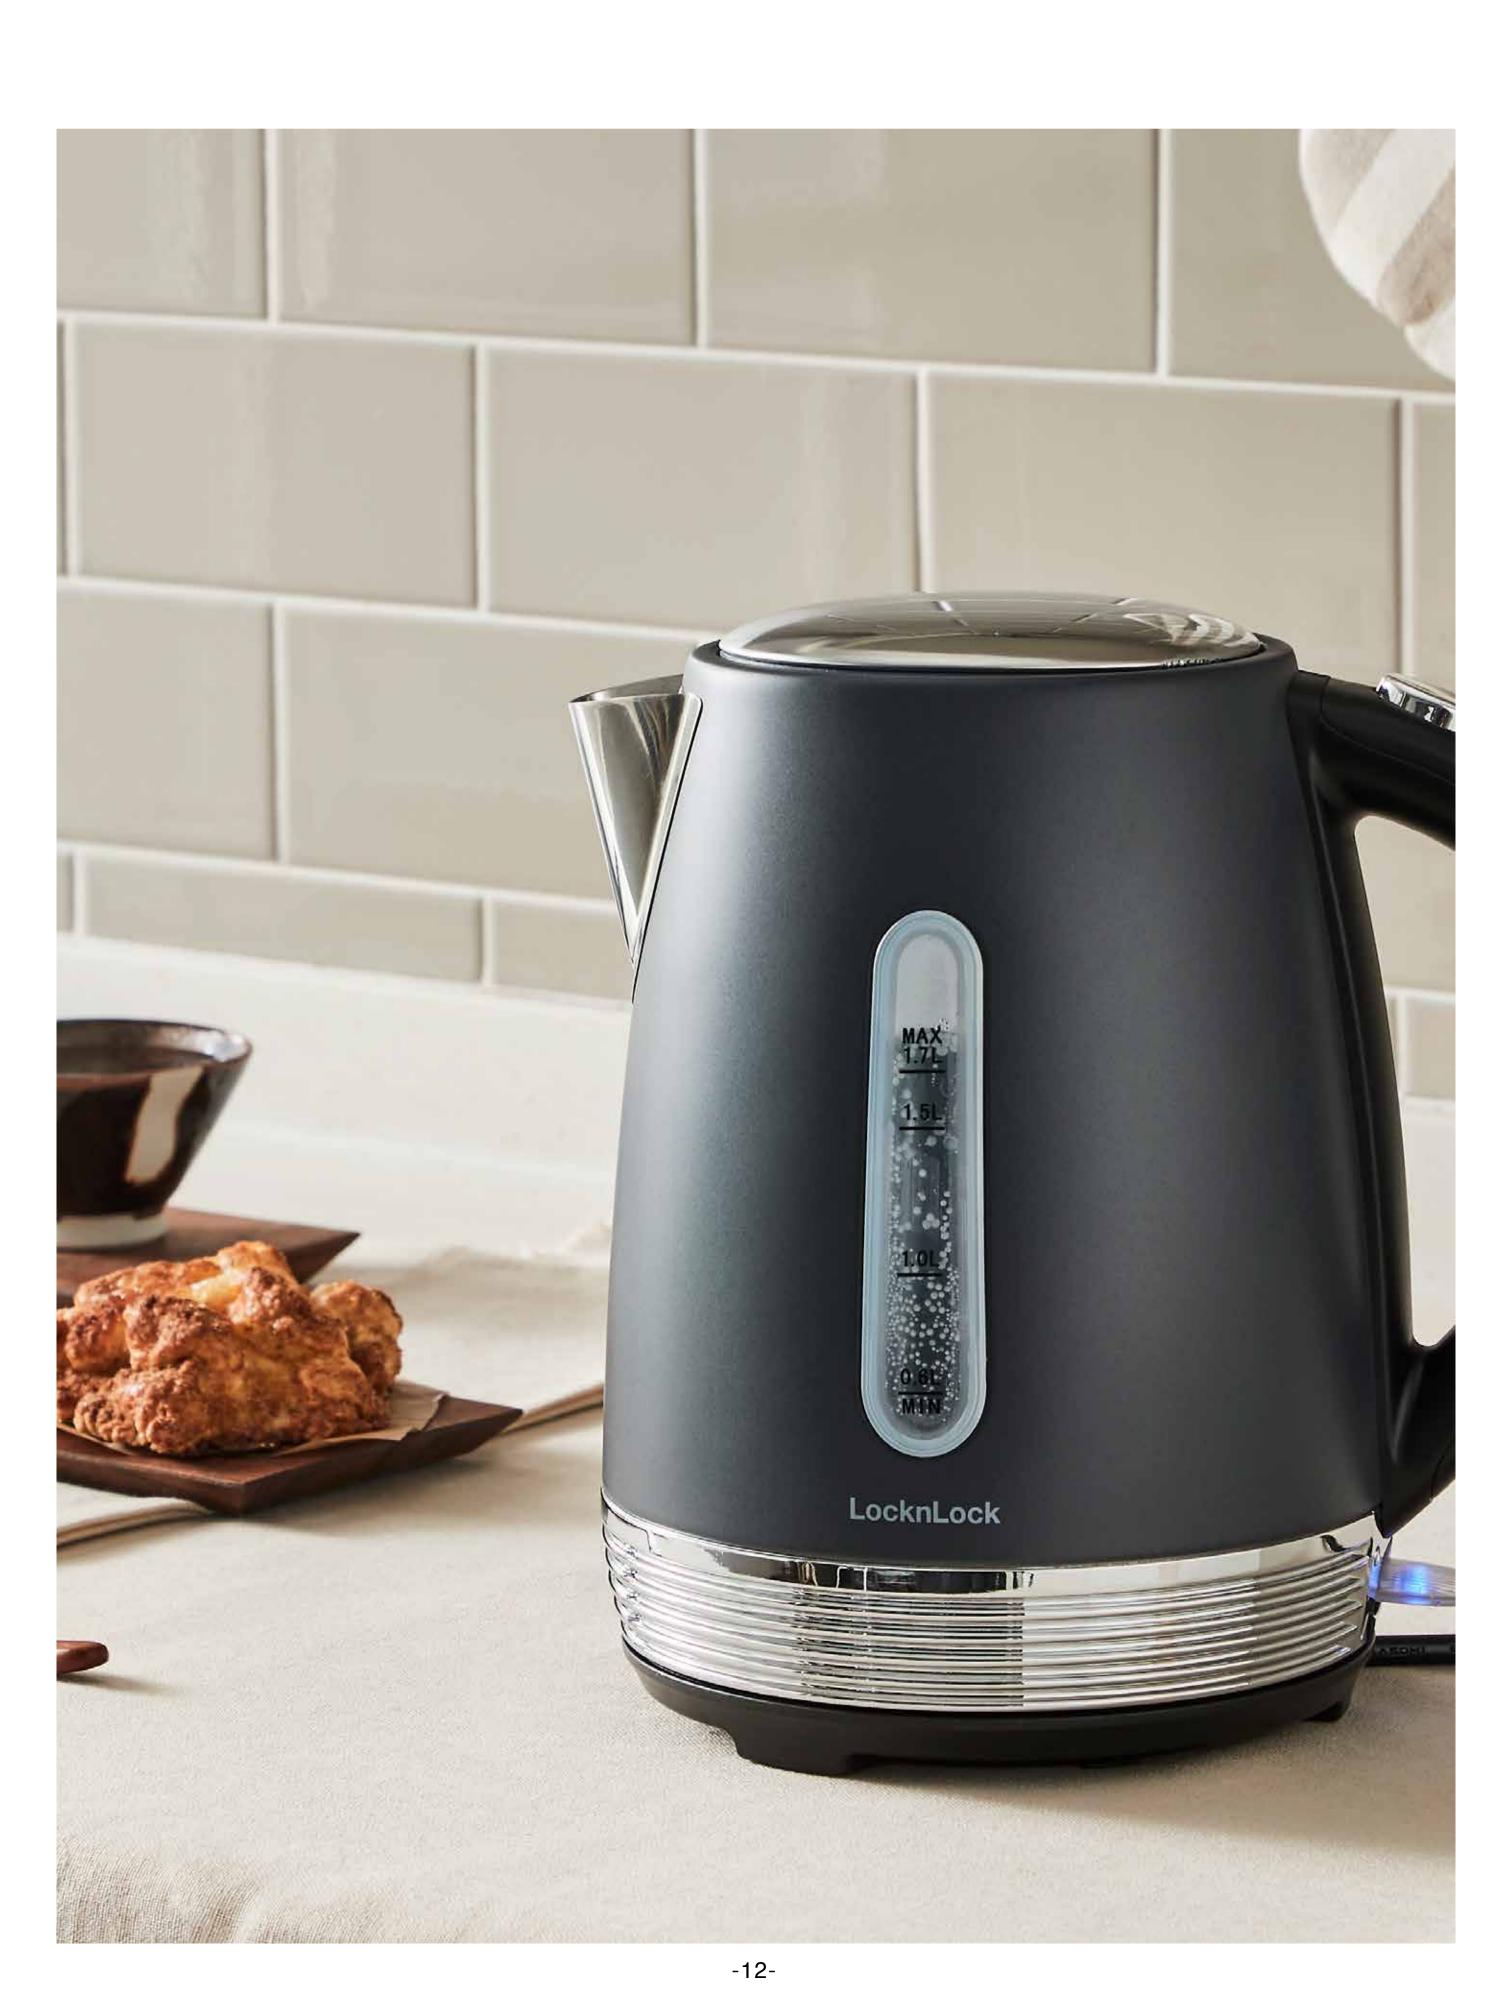

# ELECTRIC KETTLE

Large sized electric kettle with 1.7L body. Hygienic stainless inside makes it easy to clean.

EJK726GRY [1.7L]

SIZE 225x162x217mm 8PCS/0.075CBM/CTN