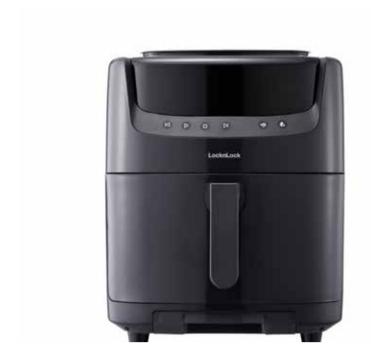

# STEAM AIRFRYER

Steam air fryer that makes food healthier, tastier and easier with active steam.

Use active steam, which delicately controls steam every minute,
to reduce moisture and nutrition loss while cooking.

[7L]

#### Smart Lock System!