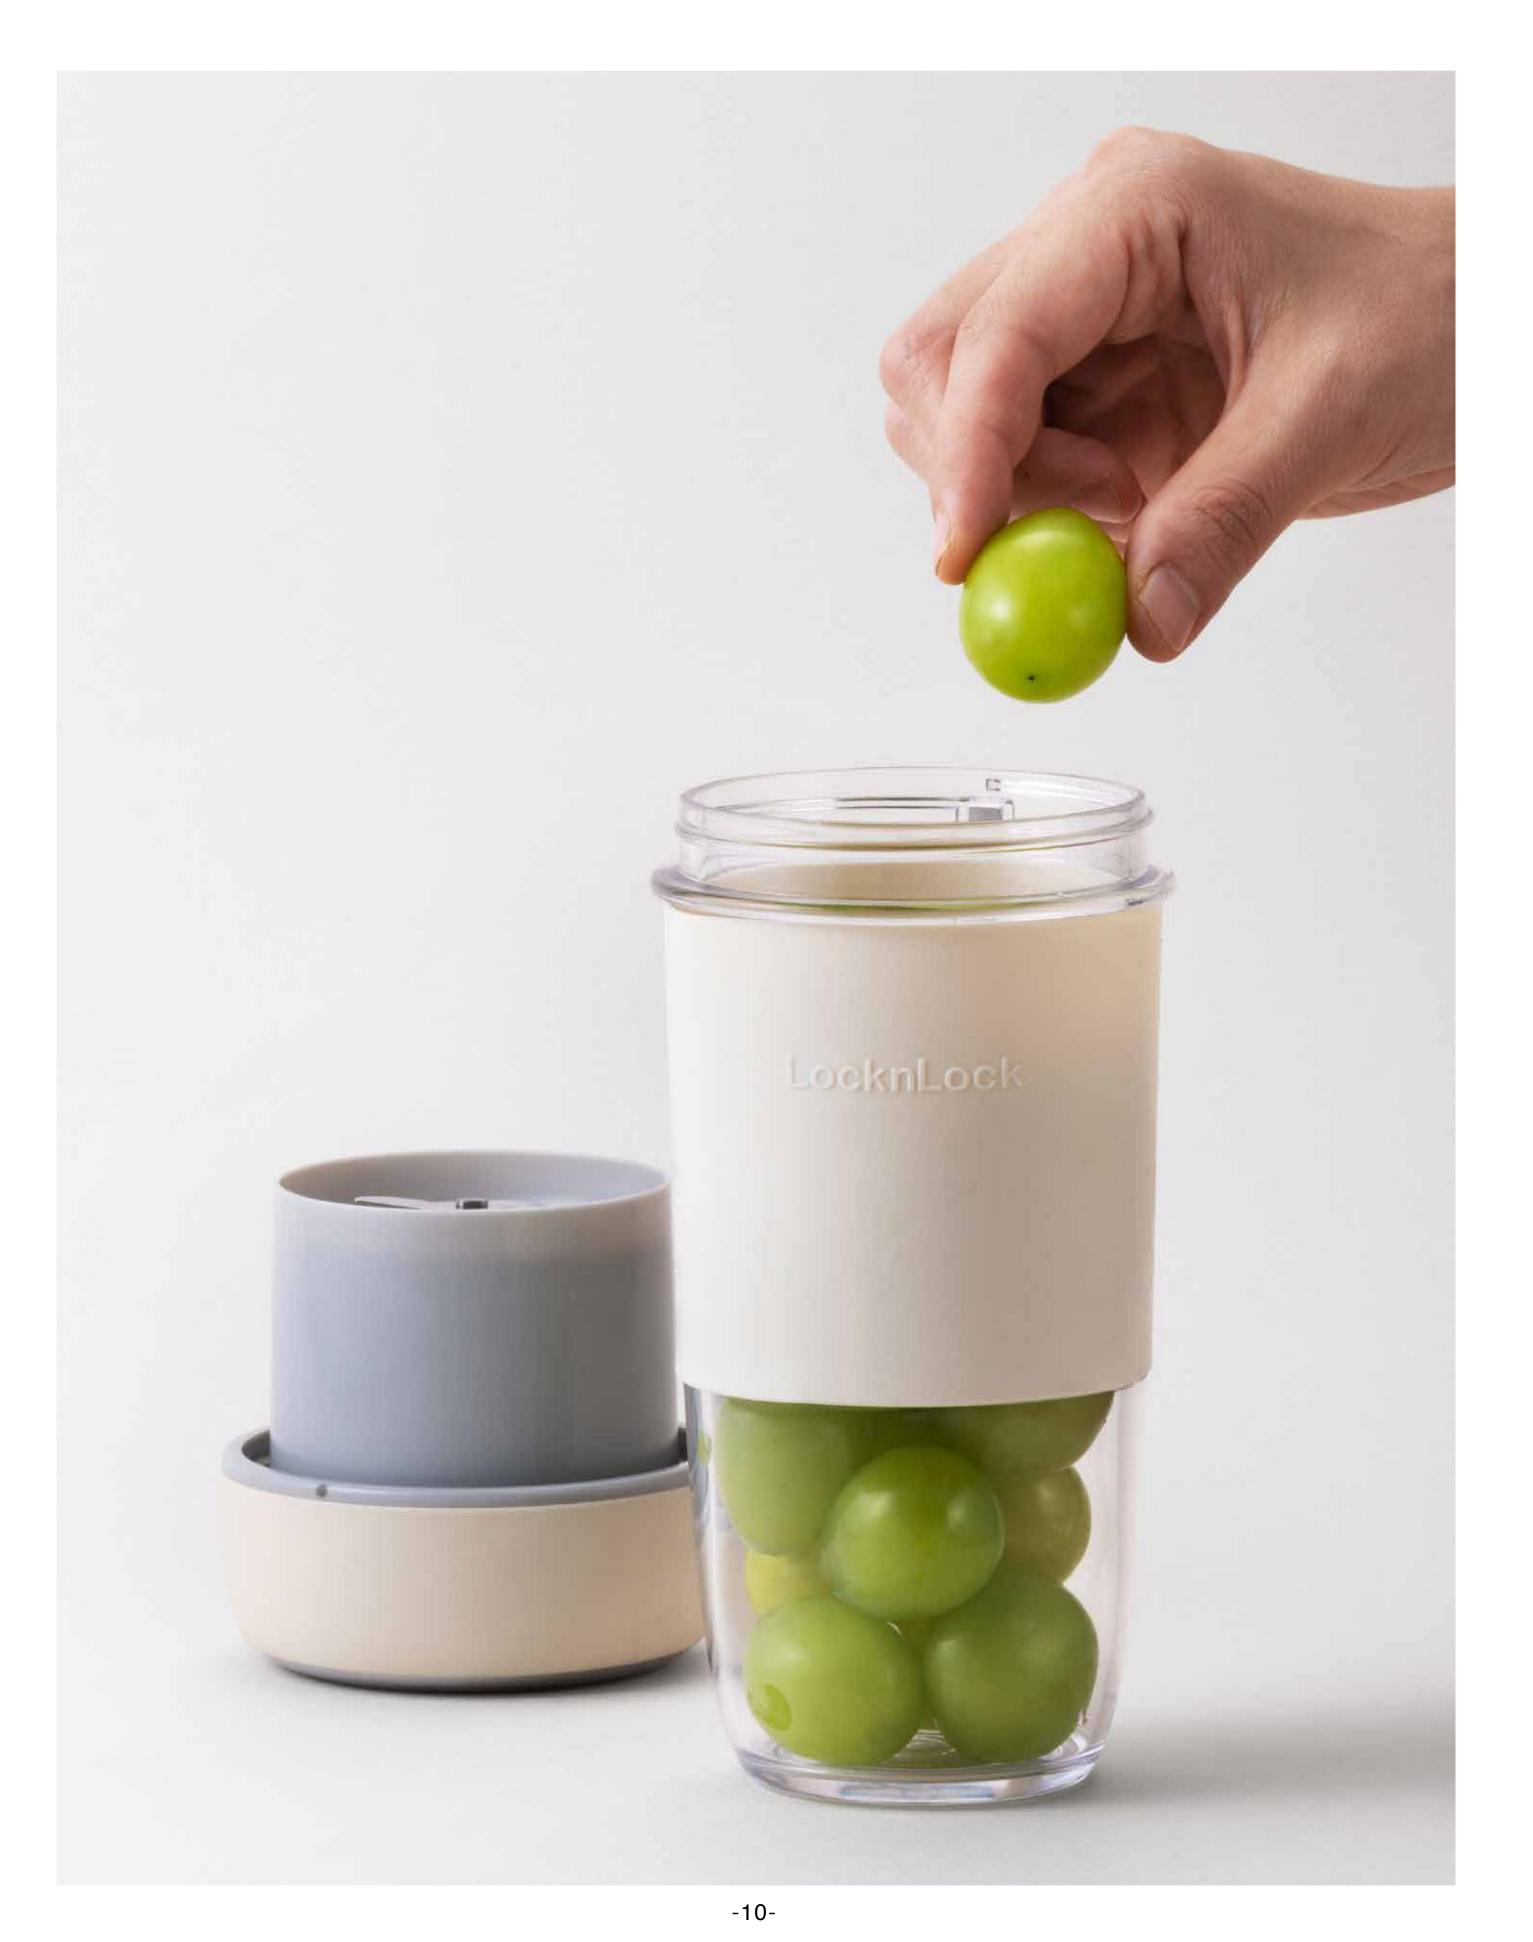

ral condition healthy anywhere and anytime with the UV-C LED lamp that kills 99.9% bacteria on your toothbrush in just three minutes









#### Black Crystal Glass

# SALON INDUCTION

Luxurious induction made with black crystal glass and powerful 2000W output. Simple UI with the touch sensor adds more luxurious experience in your kitchen life









SIZE 362x106x284.8mm 1PCS/0.033CBM/CTN



FS-IC001-2 [2000W]

SIZE 265x278x70mm 6PCS/0.051CBM/CTN





# PORTABLE BLENDER







#### 7heat level control dial

# ELECTRIC TOASTER

2 Slice toaster with modern design, the 7 heat level control dial. the dust cover and crumb tray make it more hygenic and easier to clean









EJJ326IVY [350ml]

FRY PAN SIZE ø85x190mm 8PCS/0.027CBM/CTN



EJB226

[GRY]

SIZE 265x175x188mm 6PCS/0.074CBM/CTN





# ELECTRIC KETTLE

Large sized electric kettle with 1.7L body. Hygienic stainless inside makes it easy to clean.









EJK726GRY [1.7L]

SIZE 225x162x217mm 8PCS/0.075CBM/CTN