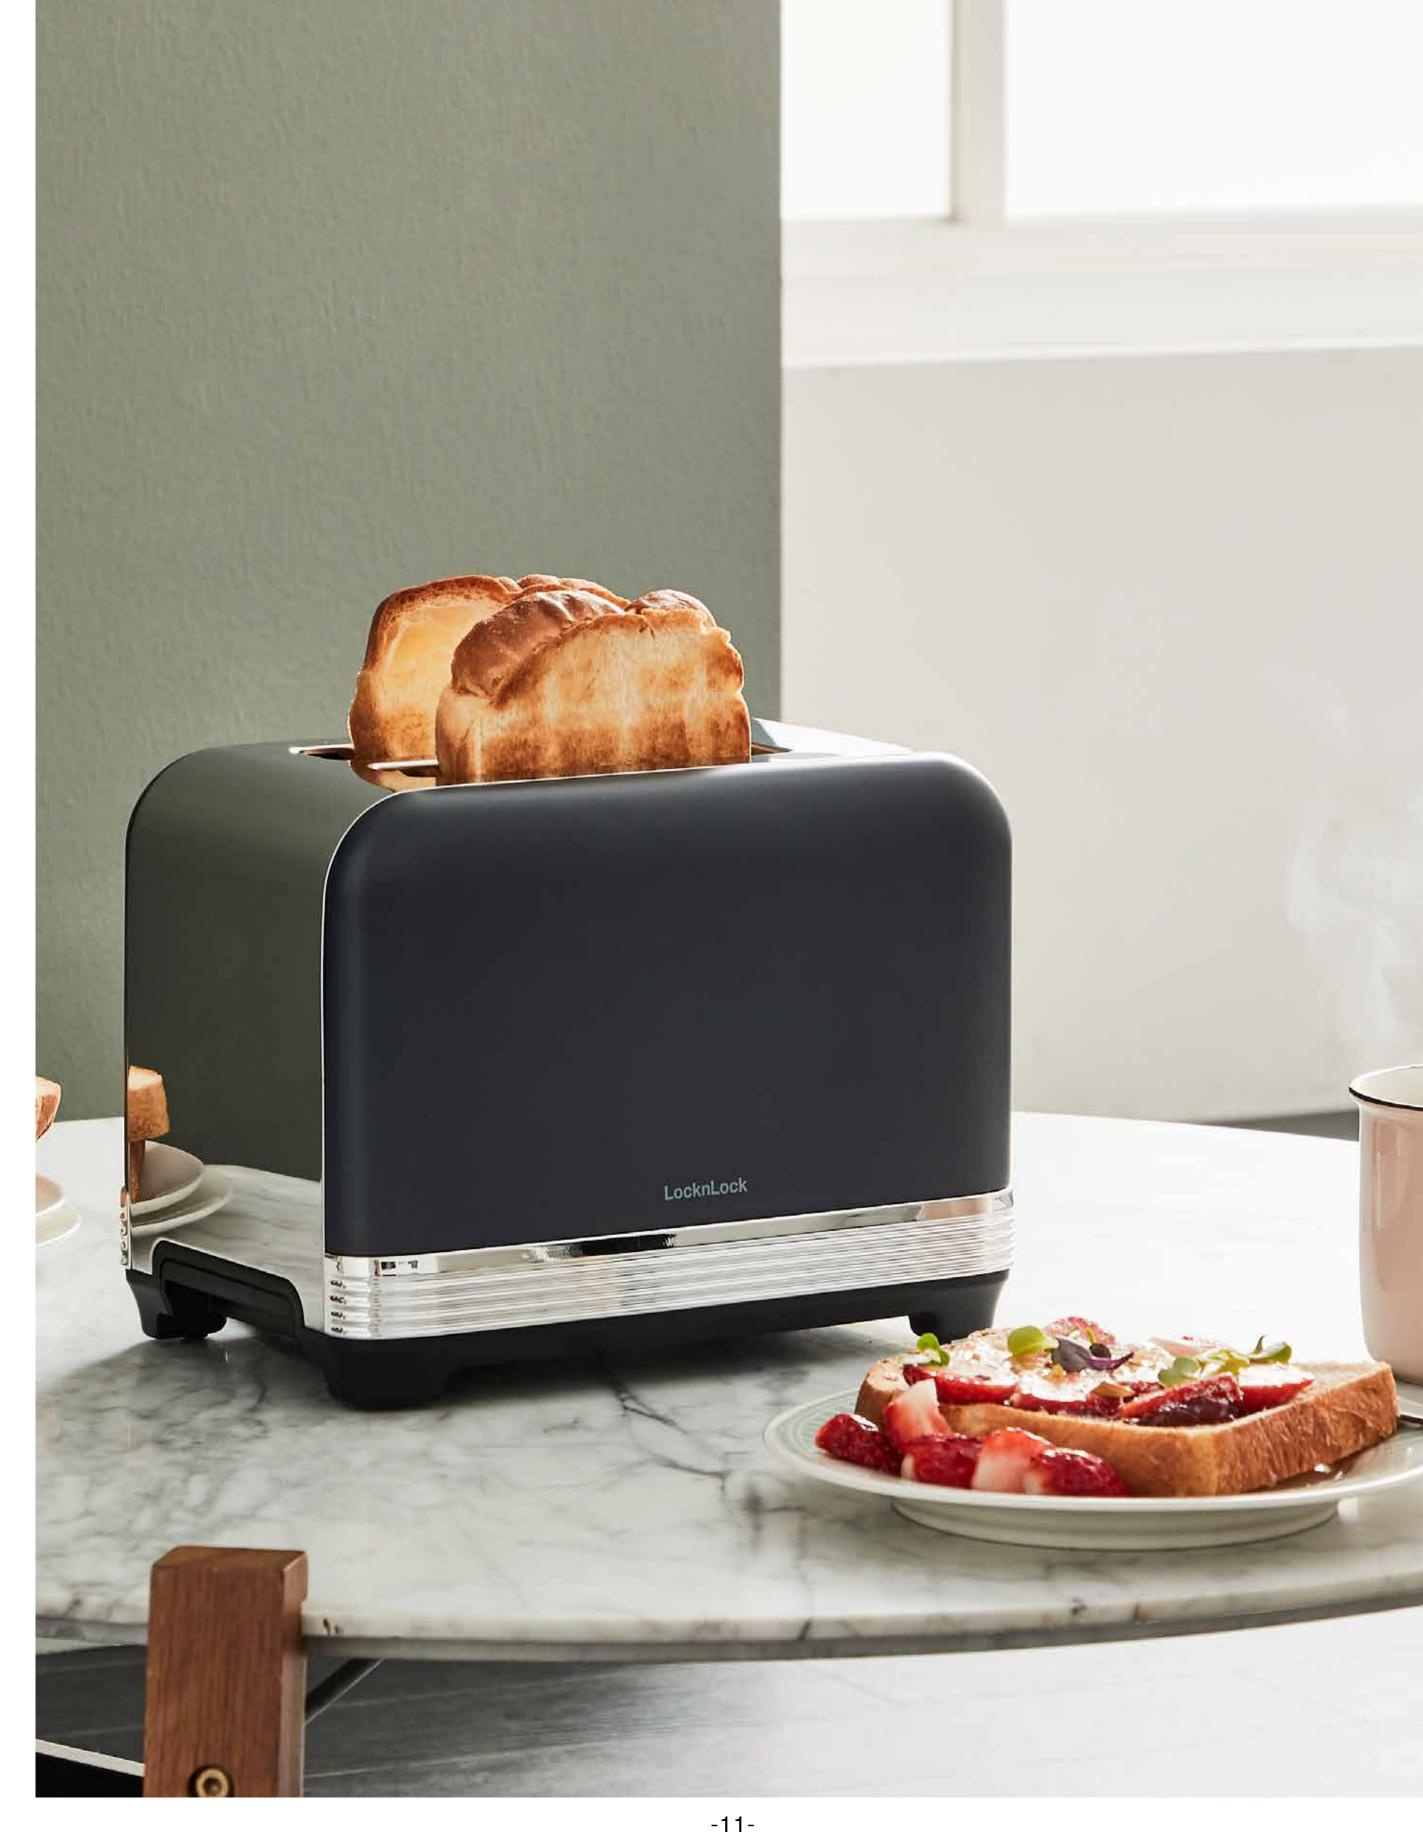

# ELECTRIC TOASTER

2 Slice toaster with modern design, the 7 heat level control dial. the dust cover and crumb tray make it more hygenic and easier to clean

EJJ326IVY [350ml]

FRY PAN SIZE ø85x190mm 8PCS/0.027CBM/CTN

EJB226

[GRY]

SIZE 265x175x188mm 6PCS/0.074CBM/CTN