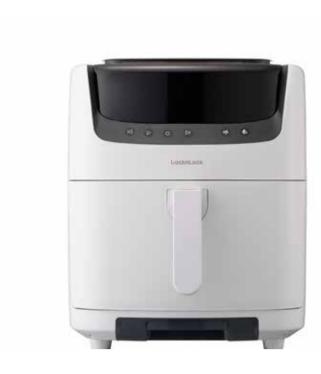

# STEAM AIRFRYER

Steam air fryer that makes food healthier, tastier and easier with active steam.

Use active steam, which delicately controls steam every minute,
to reduce moisture and nutrition loss while cooking.

[7L]

#### Smart Lock System!