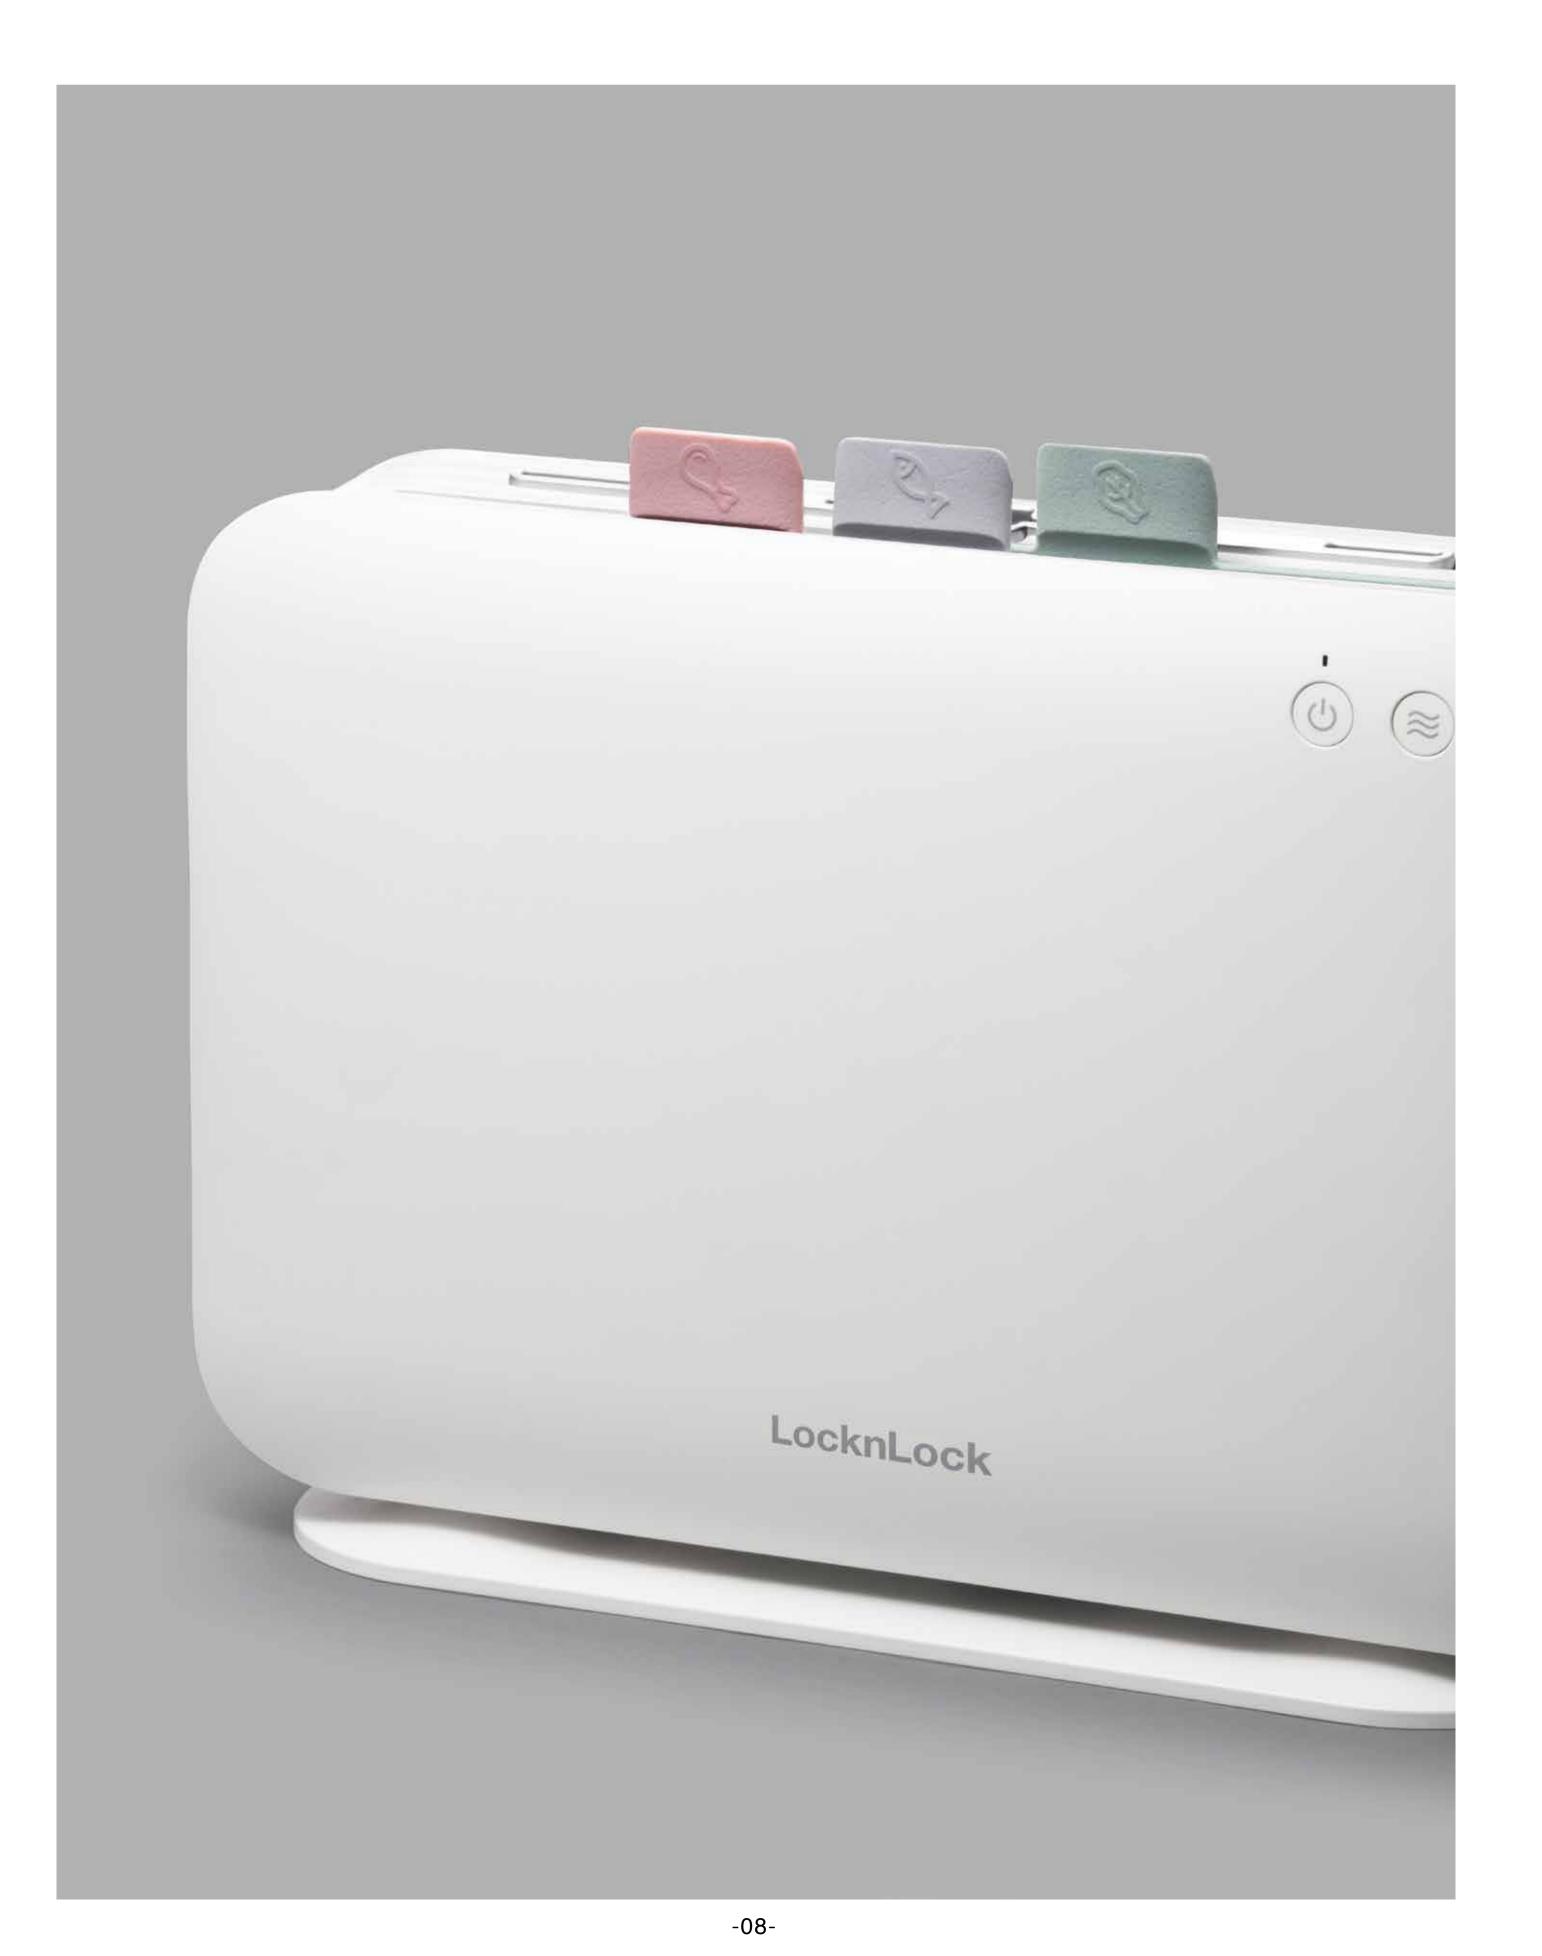

# KNIVES & CHOPPING BOARDS SANITIZER

The handy toothbrush sanitizer that keeps your oral condition healthy anywhere and anytime with the UV-C LED lamp that kills 99.9% bacteria on your toothbrush in just three minutes