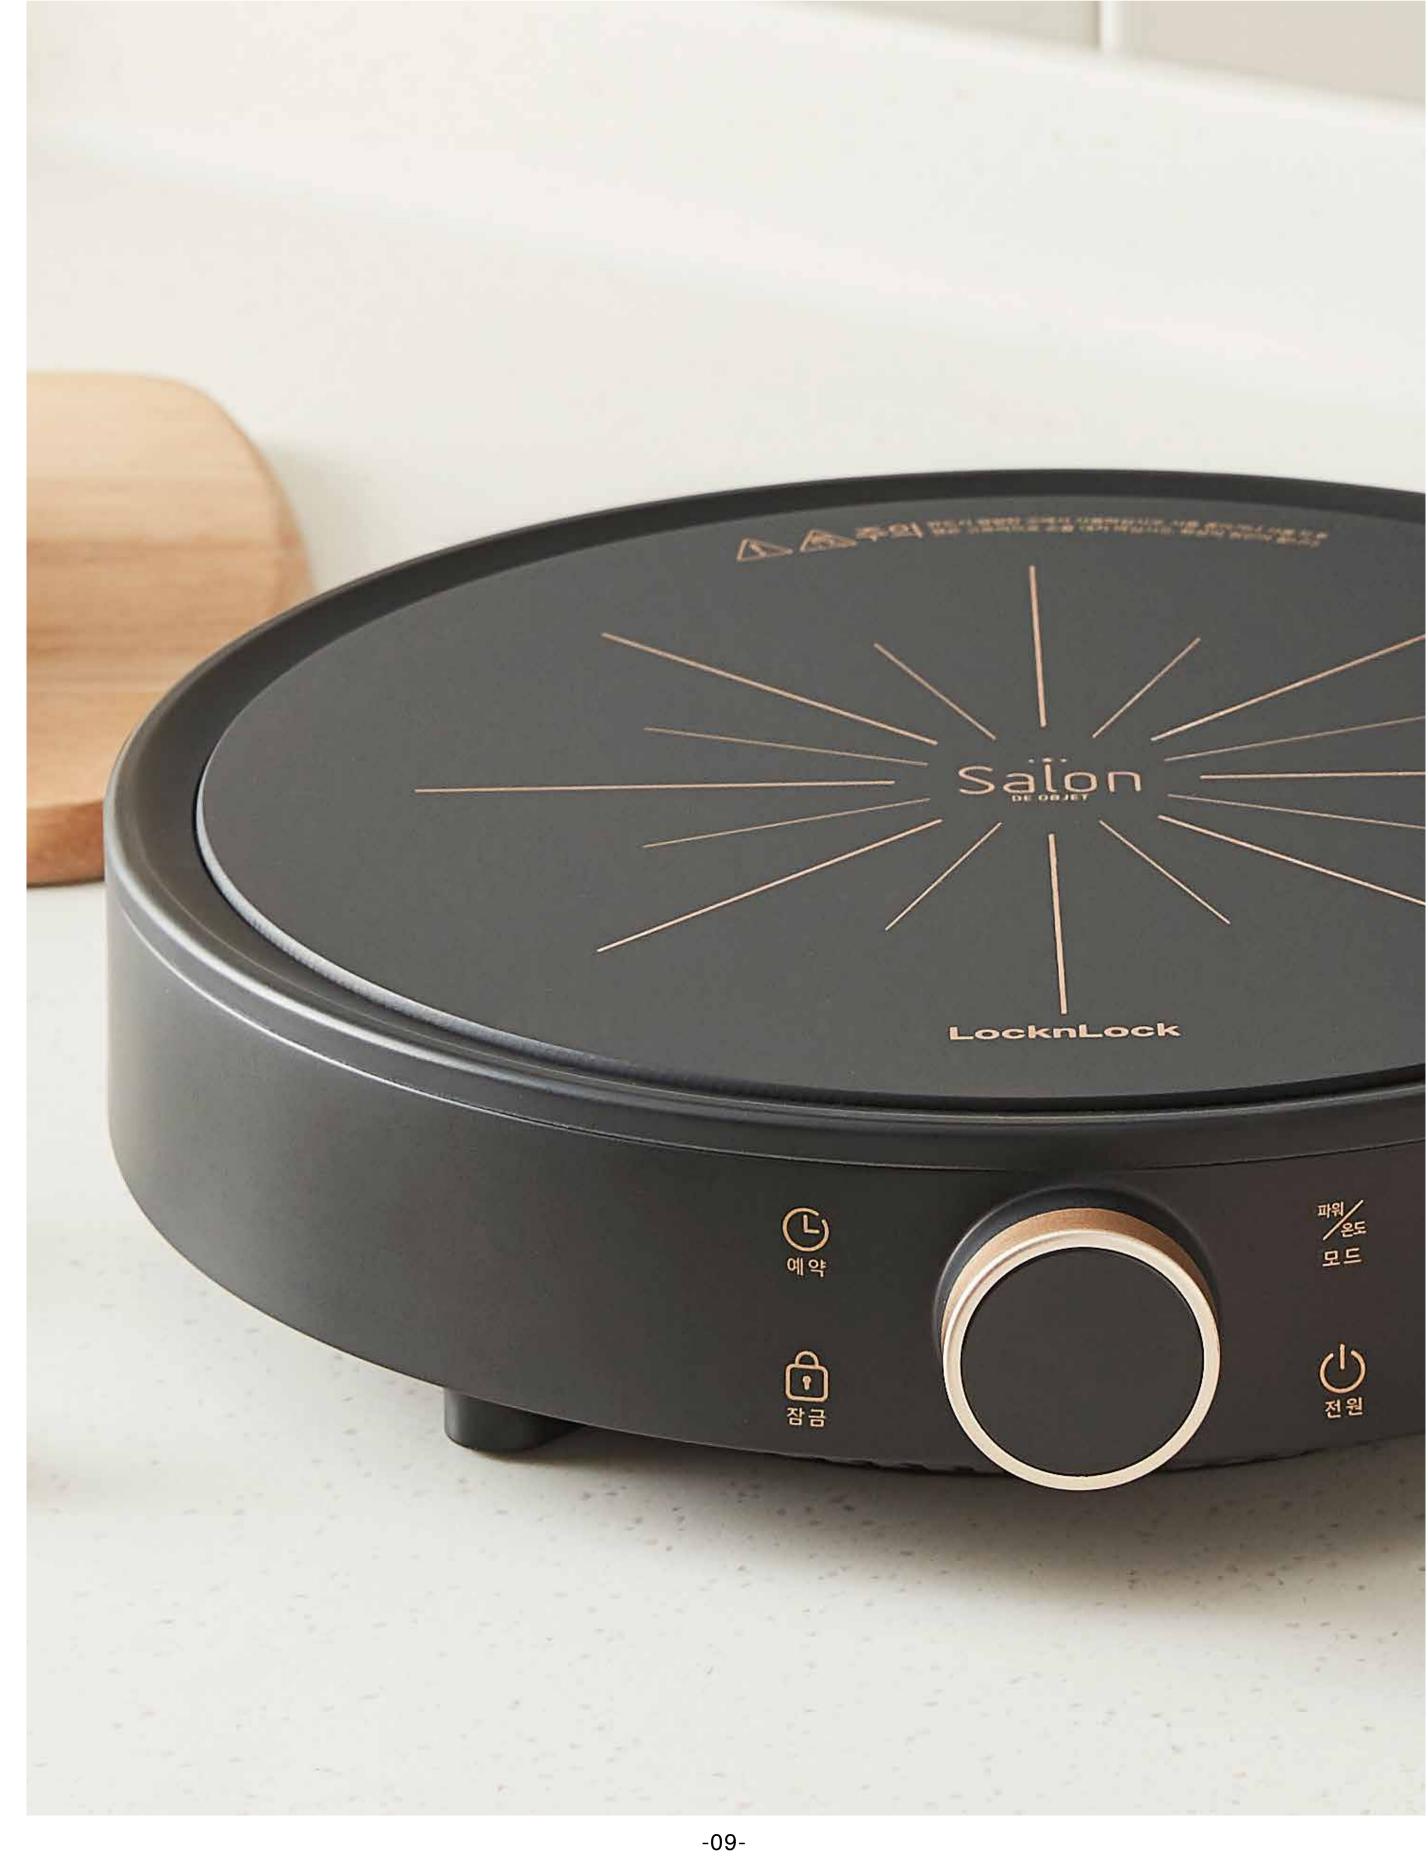

# SALON INDUCTION

Luxurious induction made with black crystal glass and powerful 2000W output. Simple UI with the touch sensor adds more luxurious experience in your kitchen life

SIZE 362x106x284.8mm 1PCS/0.033CBM/CTN

FS-IC001-2 [2000W]

SIZE 265x278x70mm 6PCS/0.051CBM/CTN