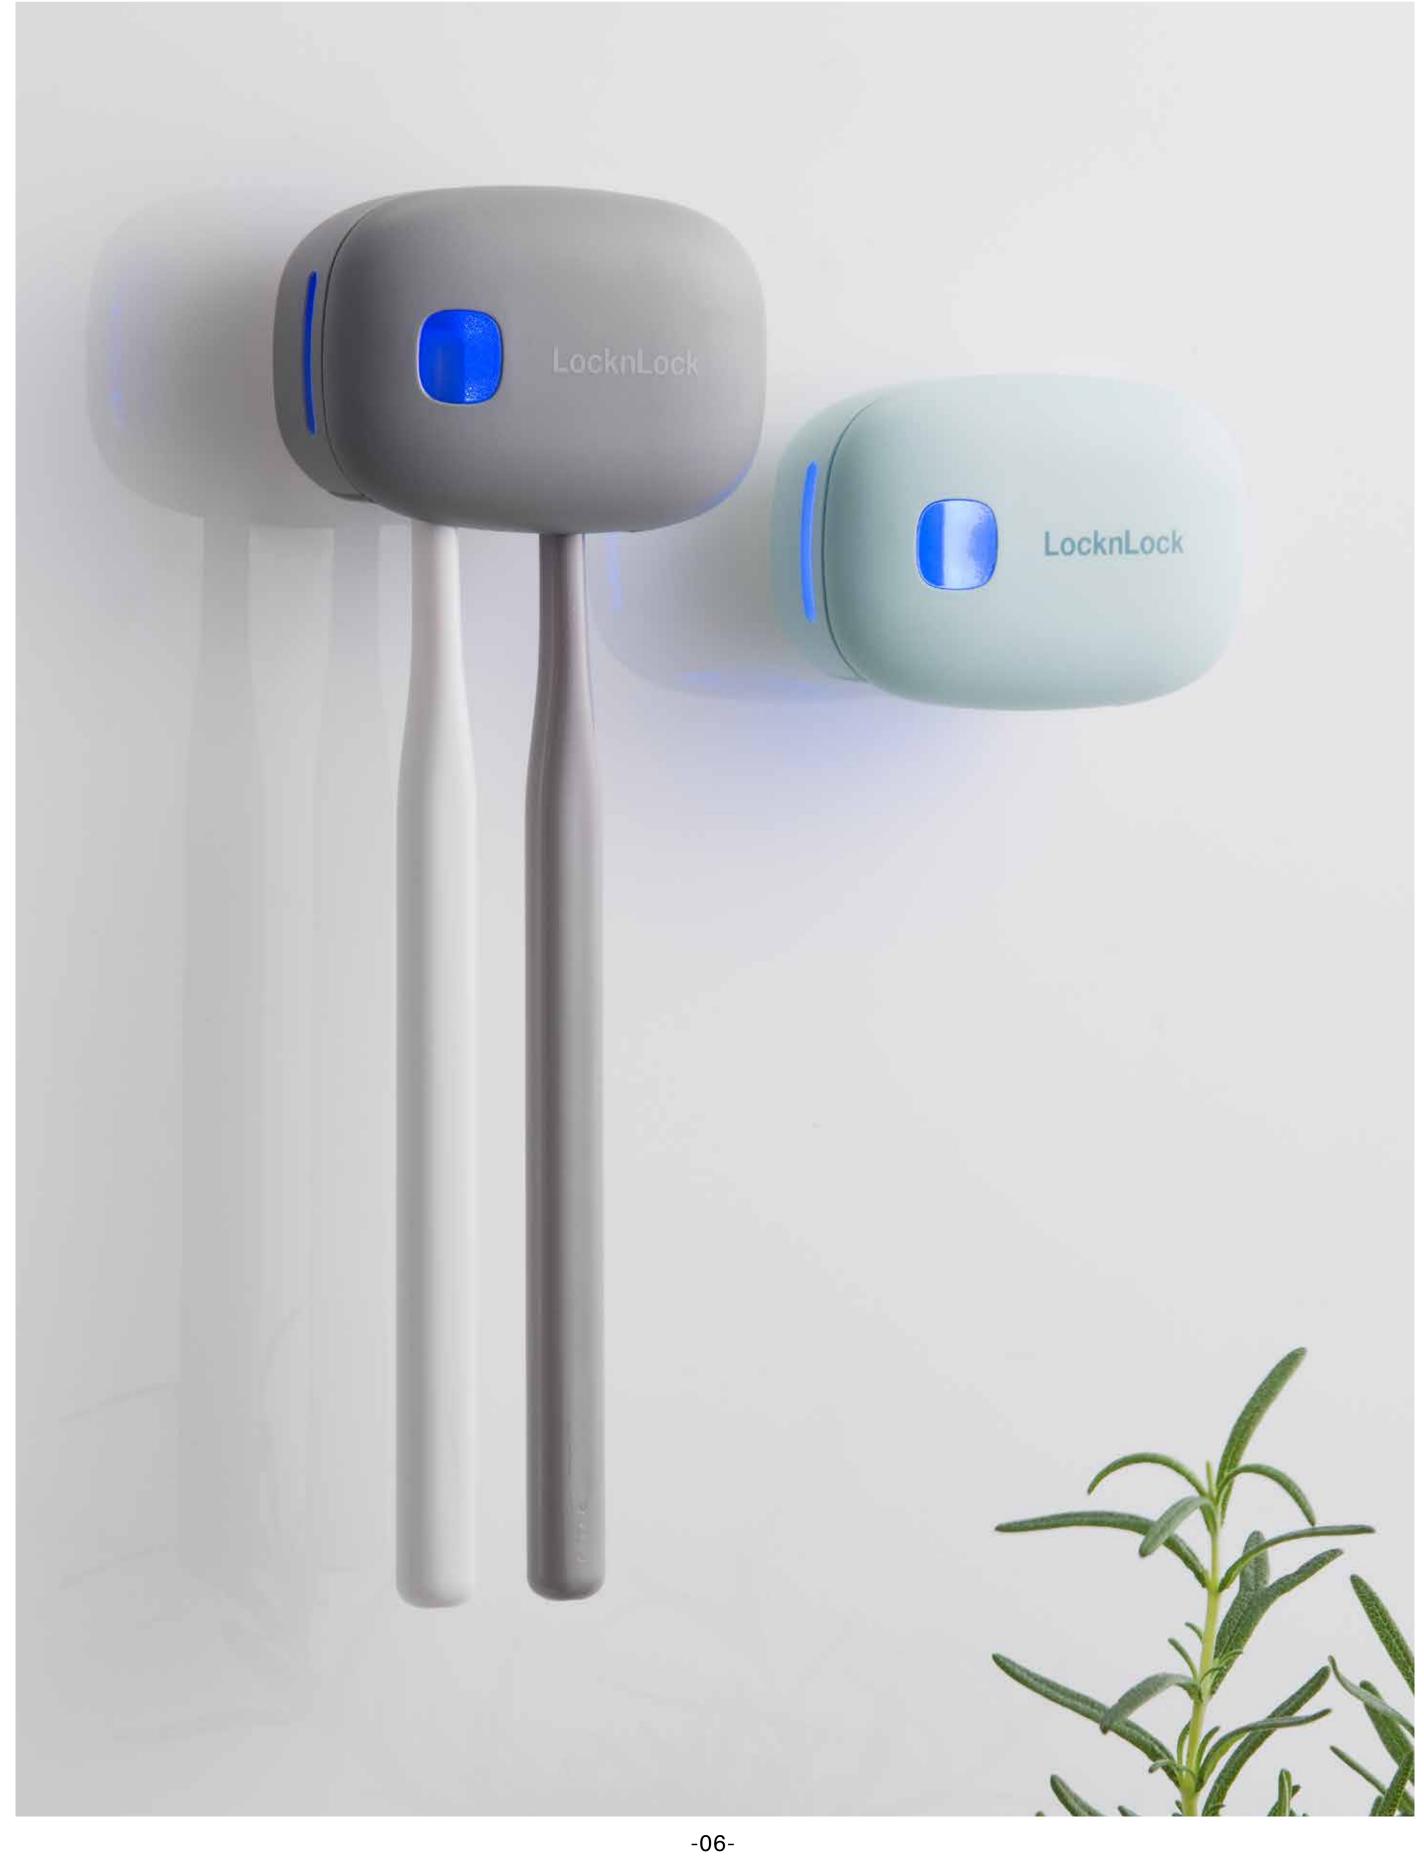

# KNIVES & CHOPPING BOARDS SANITIZER

The handy toothbrush sanitizer that keeps your oral condition healthy anywhere and anytime with the UV-C LED lamp that kills 99.9% bacteria on your toothbrush in just three minutes

#### Smart Lock System!