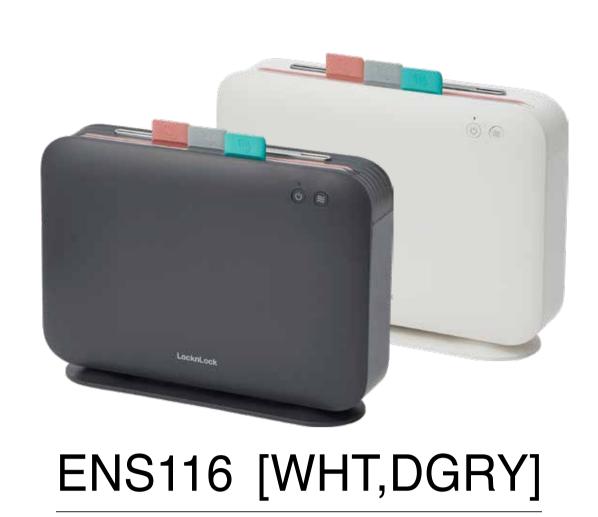

**ENR421** [1P]

SIZE 51x51x22mm 20PCS/0.030CBM/CTN

**ENR431** 

[2P]

SIZE ø49x75x35mm 20PCS/0.03CBM/CTN

LHS002KEK [WHT,DGRY]

SIZE ø85x160mm 12PCS/0.035CBM/CTN