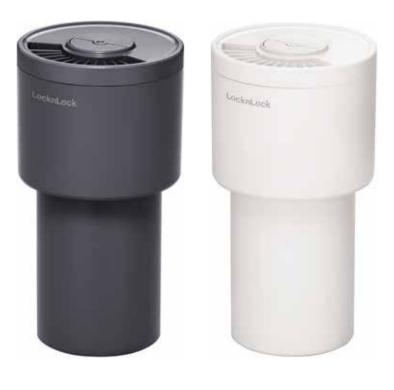

# TOOTHBRUSH SANITIZER

A four step cleaning system

MINIAIR

PURIFIER

Easy one-button operation with consideration for the user has 3 modes (sleep mode, living mode, high speed mode) to suit your environment.