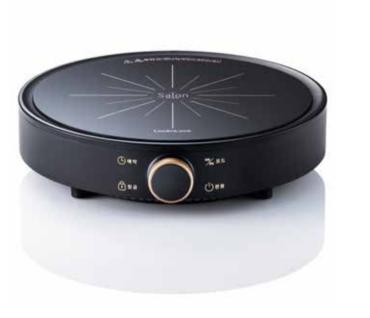

# SALON INDUCTION

Luxurious induction made with black crystal glass and powerful 2000W output. Simple UI with the touch sensor adds more luxurious experience in your kitchen life

SIZE 362x106x284.8mm 1PCS/0.033CBM/CTN

FS-IC001-2 [2000W]

SIZE 265x278x70mm 6PCS/0.051CBM/CTN