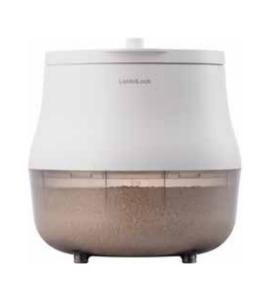

# VACUUM PANTRY

Maintains freshness of your dried food as it is purchased by blocking the air and odor flowing from the outside.

EJF881GRY

SIZE. 324×400×394mm CTN. 6PCS / 0.072CBM

[7L]

EJF881IVY

SIZE. 324×400×394mm CTN. 8PCS / 0.071CBM